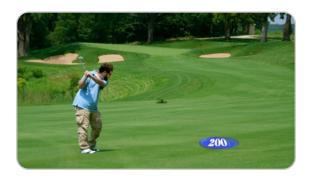

## Client SkyCaddie Title "Enabler Pops Out 2" **Synthetic Pictures** NYCA Agency: Job # 08-024

Shot 1: OPEN ON SHOT OF SPRIN-KLER HEAD THAT READS 200. GOLFER IN FAIRWAY HOLDING FAIRWAY WOOD. LOOKING HESI-TANT.