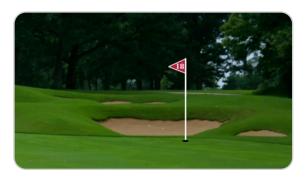

Shot 11: Cutaway of pin near a bunker

Shot 12: enabler cont'd:

Shot 13: Device cutaway

ENABLER: And it's 164 to carry the front bunker where the pin is.

Shot 14: CUT TO WIDE SHOT MAPPER/CADDIE GONE, SHOWING GOLFER NOW HOLDING THE SKY-CADDIE.