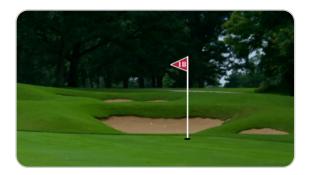

Shot 11: Cutaway of pin near a bunker

**Shot 12:** CADDIE (cont'd): ....And it's 164 to carry the front bunker where the pin is.

GOLFER OPTIONS (said softer but with confident hope): Got it (options: yes/alright/ok)