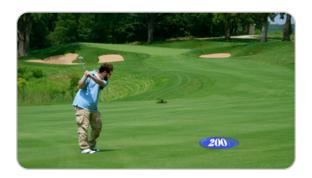

## Client SkyCaddie Title "Enabler Pops Out 2" Synthetic Pictures Agency: NYCA Job # 08-024

Shot 1: OPEN ON SHOT OF SPRINKLER HEAD THAT READS 200. GOLFER IN FAIRWAY HOLDING FAIRWAY WOOD. LOOKING HESITANT.